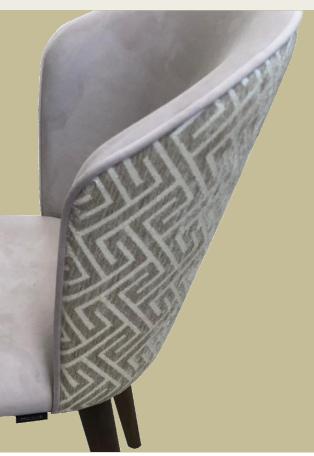

#### Our Transparent Quote

| LIVING & DINING                                                                            |         |    |
|--------------------------------------------------------------------------------------------|---------|----|
| Dining Table Oval 200*90*75, Porcelain Top Walnut colour base                              | 800 €   |    |
| 6x Sillas Aurora Miccoli - Designer Fabric, Beechwood Legs                                 | 144€    | Χć |
| TV Cabintet Pine Color                                                                     | 292 €   |    |
| Miccoli Fuji Coffe table - Beechwood and Metal - Black 130x68x43                           | 336 €   |    |
| Sofa 3-seater Chaise Long 225x155 - HR40kg                                                 | 1,650 € |    |
| Set 2 Pictures Printed Canvas 50X70                                                        | 110€    |    |
| Elm wood console with metal legs                                                           | 170€    |    |
| Ceiling Lamp made of Natural Braided Fiber with fringes                                    | 78 €    |    |
| BEDROOM                                                                                    |         |    |
| Miccoli Rebirth Bed - Upholstered Base Somier + Headboard in Light Greay Fabric - 160x200  | 750 €   |    |
| Miccoli Empire Matress - 160X200 Pocket spring                                             | 580 €   |    |
| Bedside Table – Dark wood Frame and Pine draws colour                                      | 86 €    |    |
| Set 2 Pictures Printed Canvas 50X70                                                        | 110€    |    |
| Forma Lamp Gold/Black                                                                      | 204 €   |    |
| 2x Marble base Lamp with Golden Metal lampshade                                            | 92€     | x2 |
| BEDROOM 2                                                                                  |         |    |
| 2x Miccoli Rebirth Bed - Upholstered Base Somier + Headboard in Light Grey Fabric - 90x200 | 400 €   | x2 |
| 2x Miccoli Empire Matress - 90X200 Pocket spring                                           | 366 €   | x2 |
| Bedside Table – Dark wood Frame and Pine draws colour                                      | 86€     |    |
| Set 2 Pictures Printed Canvas 50X70                                                        | 110€    |    |
| Forma Lamp Gold/Black                                                                      | 204 €   |    |
| 2x Marble base Lamp with Golden Metal lampshade                                            | 92€     | x2 |
| TOTAL #EXPRESS PACKAGE                                                                     | 8,500 € |    |