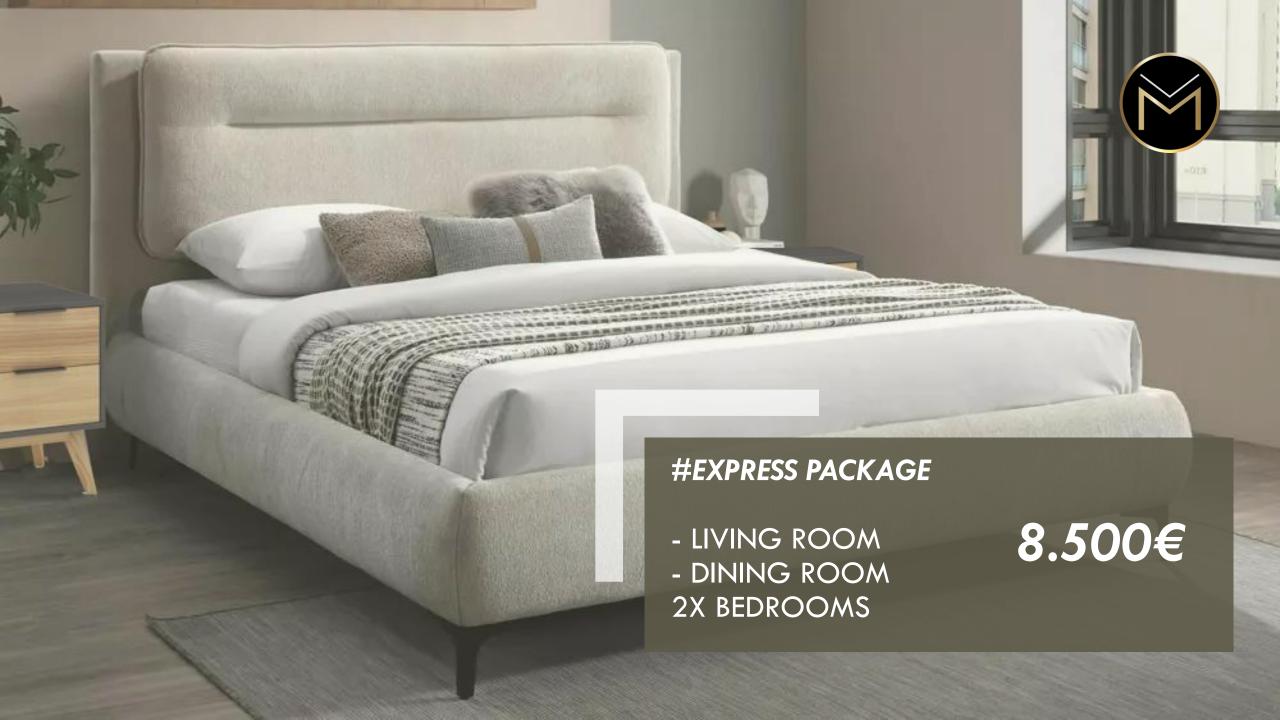

## MICCOLI #EXPRESS

Our best in class #EXPRESS PACKAGE has been created for those having little time to worry about the furnishing, have a lower budget available and just want the essential furniture for their new home, the quickest possible.

#### Our Transparent Quote

| LIVING & DINING                                                                            |         |    |
|--------------------------------------------------------------------------------------------|---------|----|
| Dining Table Oval 200*90*75, Porcelain Top Walnut colour base                              | 800 €   |    |
| 6x Sillas Aurora Miccoli - Designer Fabric, Beechwood Legs                                 | 144€    | Χć |
| TV Cabintet Pine Color                                                                     | 292 €   |    |
| Miccoli Fuji Coffe table - Beechwood and Metal - Black 130x68x43                           | 336 €   |    |
| Sofa 3-seater Chaise Long 225x155 - HR40kg                                                 | 1,650 € |    |
| Set 2 Pictures Printed Canvas 50X70                                                        | 110€    |    |
| Elm wood console with metal legs                                                           | 170€    |    |
| Ceiling Lamp made of Natural Braided Fiber with fringes                                    | 78 €    |    |
| BEDROOM                                                                                    |         |    |
| Miccoli Rebirth Bed - Upholstered Base Somier + Headboard in Light Greay Fabric - 160x200  | 750 €   |    |
| Miccoli Empire Matress - 160X200 Pocket spring                                             | 580 €   |    |
| Bedside Table – Dark wood Frame and Pine draws colour                                      | 86 €    |    |
| Set 2 Pictures Printed Canvas 50X70                                                        | 110€    |    |
| Forma Lamp Gold/Black                                                                      | 204 €   |    |
| 2x Marble base Lamp with Golden Metal lampshade                                            | 92€     | x2 |
| BEDROOM 2                                                                                  |         |    |
| 2x Miccoli Rebirth Bed - Upholstered Base Somier + Headboard in Light Grey Fabric - 90x200 | 400 €   | x2 |
| 2x Miccoli Empire Matress - 90X200 Pocket spring                                           | 366 €   | x2 |
| Bedside Table – Dark wood Frame and Pine draws colour                                      | 86€     |    |
| Set 2 Pictures Printed Canvas 50X70                                                        | 110€    |    |
| Forma Lamp Gold/Black                                                                      | 204 €   |    |
| 2x Marble base Lamp with Golden Metal lampshade                                            | 92€     | x2 |
| TOTAL #EXPRESS PACKAGE                                                                     | 8,500 € |    |