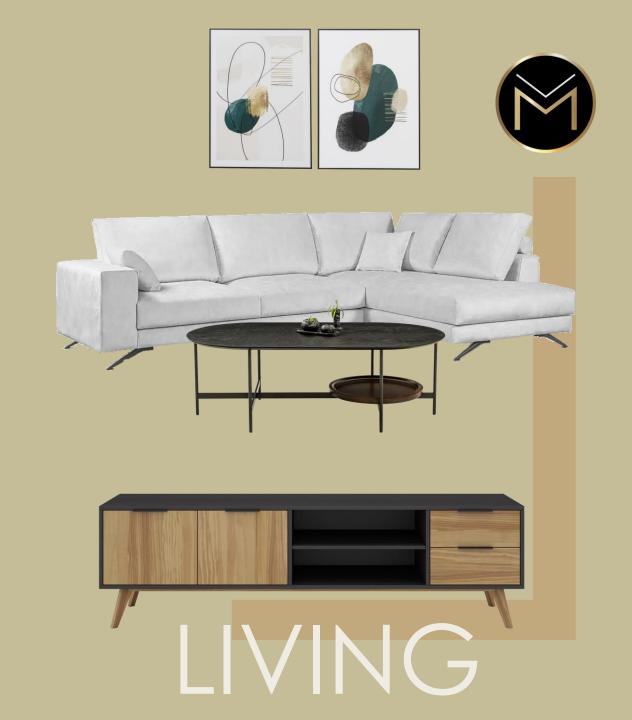

#### Our Transparent Quote

| LIVING & DINING                                                                            |         |    |
|--------------------------------------------------------------------------------------------|---------|----|
| Dining Table Oval 200*90*75, Porcelain Top Walnut colour base                              | 800 €   |    |
| 6x Sillas Aurora Miccoli - Designer Fabric, Beechwood Legs                                 | 144€    | Χć |
| TV Cabintet Pine Color                                                                     | 292 €   |    |
| Miccoli Fuji Coffe table - Beechwood and Metal - Black 130x68x43                           | 336 €   |    |
| Sofa 3-seater Chaise Long 225x155 - HR40kg                                                 | 1,650 € |    |
| Set 2 Pictures Printed Canvas 50X70                                                        | 110€    |    |
| Elm wood console with metal legs                                                           | 170€    |    |
| Ceiling Lamp made of Natural Braided Fiber with fringes                                    | 78 €    |    |
| BEDROOM                                                                                    |         |    |
| Miccoli Rebirth Bed - Upholstered Base Somier + Headboard in Light Greay Fabric - 160x200  | 750 €   |    |
| Miccoli Empire Matress - 160X200 Pocket spring                                             | 580 €   |    |
| Bedside Table – Dark wood Frame and Pine draws colour                                      | 86 €    |    |
| Set 2 Pictures Printed Canvas 50X70                                                        | 110€    |    |
| Forma Lamp Gold/Black                                                                      | 204 €   |    |
| 2x Marble base Lamp with Golden Metal lampshade                                            | 92€     | x2 |
| BEDROOM 2                                                                                  |         |    |
| 2x Miccoli Rebirth Bed - Upholstered Base Somier + Headboard in Light Grey Fabric - 90x200 | 400 €   | x2 |
| 2x Miccoli Empire Matress - 90X200 Pocket spring                                           | 366 €   | x2 |
| Bedside Table – Dark wood Frame and Pine draws colour                                      | 86€     |    |
| Set 2 Pictures Printed Canvas 50X70                                                        | 110€    |    |
| Forma Lamp Gold/Black                                                                      | 204 €   |    |
| 2x Marble base Lamp with Golden Metal lampshade                                            | 92€     | x2 |
| TOTAL #EXPRESS PACKAGE                                                                     | 8,500 € |    |