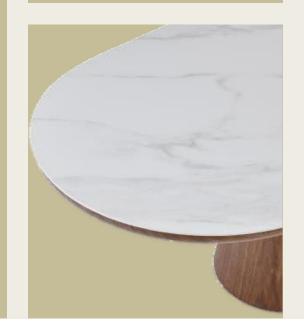

#### Our Transparent Quote

| LIVING & DINING                                                                            |         |    |
|--------------------------------------------------------------------------------------------|---------|----|
| Dining Table Oval 200*90*75, Porcelain Top Walnut colour base                              | 800 €   |    |
| 6x Sillas Aurora Miccoli - Designer Fabric, Beechwood Legs                                 | 144€    | Χć |
| TV Cabintet Pine Color                                                                     | 292 €   |    |
| Miccoli Fuji Coffe table - Beechwood and Metal - Black 130x68x43                           | 336 €   |    |
| Sofa 3-seater Chaise Long 225x155 - HR40kg                                                 | 1,650 € |    |
| Set 2 Pictures Printed Canvas 50X70                                                        | 110€    |    |
| Elm wood console with metal legs                                                           | 170€    |    |
| Ceiling Lamp made of Natural Braided Fiber with fringes                                    | 78 €    |    |
| BEDROOM                                                                                    |         |    |
| Miccoli Rebirth Bed - Upholstered Base Somier + Headboard in Light Greay Fabric - 160x200  | 750 €   |    |
| Miccoli Empire Matress - 160X200 Pocket spring                                             | 580 €   |    |
| Bedside Table – Dark wood Frame and Pine draws colour                                      | 86 €    |    |
| Set 2 Pictures Printed Canvas 50X70                                                        | 110€    |    |
| Forma Lamp Gold/Black                                                                      | 204 €   |    |
| 2x Marble base Lamp with Golden Metal lampshade                                            | 92€     | x2 |
| BEDROOM 2                                                                                  |         |    |
| 2x Miccoli Rebirth Bed - Upholstered Base Somier + Headboard in Light Grey Fabric - 90x200 | 400 €   | x2 |
| 2x Miccoli Empire Matress - 90X200 Pocket spring                                           | 366 €   | x2 |
| Bedside Table – Dark wood Frame and Pine draws colour                                      | 86€     |    |
| Set 2 Pictures Printed Canvas 50X70                                                        | 110€    |    |
| Forma Lamp Gold/Black                                                                      | 204 €   |    |
| 2x Marble base Lamp with Golden Metal lampshade                                            | 92€     | x2 |
| TOTAL #EXPRESS PACKAGE                                                                     | 8,500 € |    |