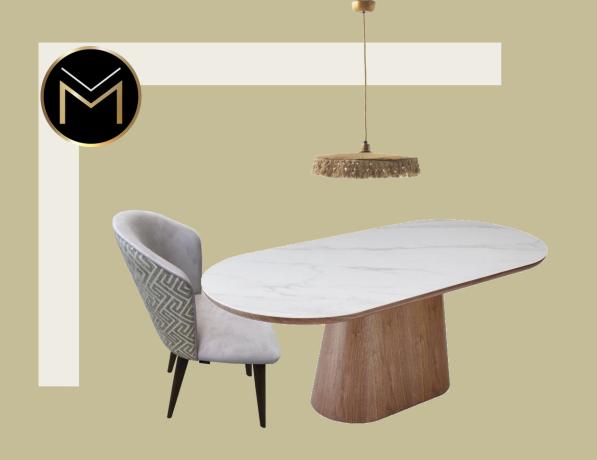

#### Our Transparent Quote

| LIVING & DINING                                                                            |         |    |
|--------------------------------------------------------------------------------------------|---------|----|
| Dining Table Oval 200*90*75, Porcelain Top Walnut colour base                              | 800 €   |    |
| 6x Sillas Aurora Miccoli - Designer Fabric, Beechwood Legs                                 | 144€    | Χć |
| TV Cabintet Pine Color                                                                     | 292 €   |    |
| Miccoli Fuji Coffe table - Beechwood and Metal - Black 130x68x43                           | 336 €   |    |
| Sofa 3-seater Chaise Long 225x155 - HR40kg                                                 | 1,650 € |    |
| Set 2 Pictures Printed Canvas 50X70                                                        | 110€    |    |
| Elm wood console with metal legs                                                           | 170€    |    |
| Ceiling Lamp made of Natural Braided Fiber with fringes                                    | 78 €    |    |
| BEDROOM                                                                                    |         |    |
| Miccoli Rebirth Bed - Upholstered Base Somier + Headboard in Light Greay Fabric - 160x200  | 750 €   |    |
| Miccoli Empire Matress - 160X200 Pocket spring                                             | 580 €   |    |
| Bedside Table – Dark wood Frame and Pine draws colour                                      | 86 €    |    |
| Set 2 Pictures Printed Canvas 50X70                                                        | 110€    |    |
| Forma Lamp Gold/Black                                                                      | 204 €   |    |
| 2x Marble base Lamp with Golden Metal lampshade                                            | 92€     | x2 |
| BEDROOM 2                                                                                  |         |    |
| 2x Miccoli Rebirth Bed - Upholstered Base Somier + Headboard in Light Grey Fabric - 90x200 | 400 €   | x2 |
| 2x Miccoli Empire Matress - 90X200 Pocket spring                                           | 366 €   | x2 |
| Bedside Table – Dark wood Frame and Pine draws colour                                      | 86€     |    |
| Set 2 Pictures Printed Canvas 50X70                                                        | 110€    |    |
| Forma Lamp Gold/Black                                                                      | 204 €   |    |
| 2x Marble base Lamp with Golden Metal lampshade                                            | 92€     | x2 |
| TOTAL #EXPRESS PACKAGE                                                                     | 8,500 € |    |

# DINING