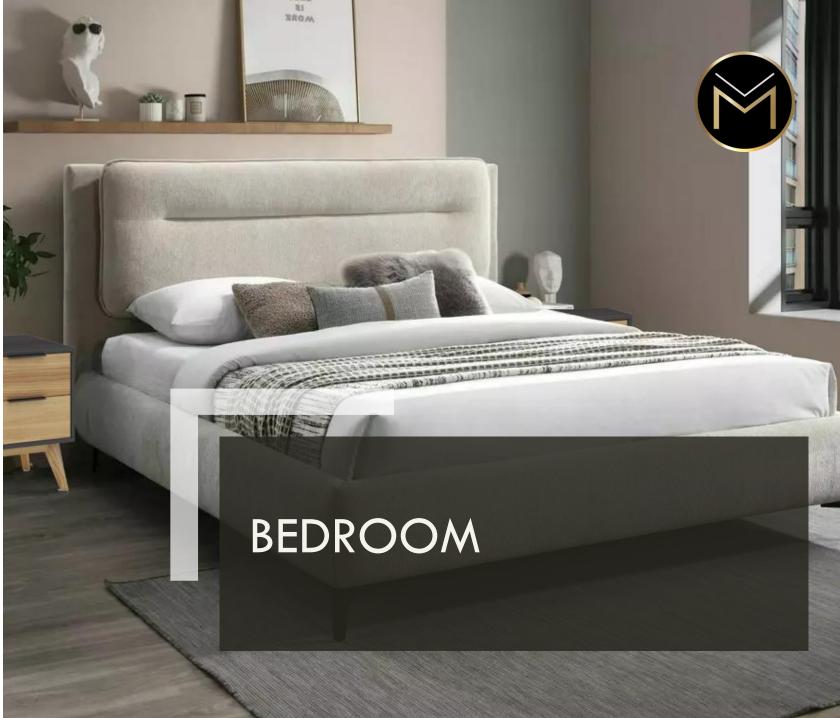

#### Our Transparent Quote

| LIVING & DINING                                                                            |         |    |
|--------------------------------------------------------------------------------------------|---------|----|
| Dining Table Oval 200*90*75, Porcelain Top Walnut colour base                              | 800 €   |    |
| 6x Sillas Aurora Miccoli - Designer Fabric, Beechwood Legs                                 | 144€    | Χć |
| TV Cabintet Pine Color                                                                     | 292 €   |    |
| Miccoli Fuji Coffe table - Beechwood and Metal - Black 130x68x43                           | 336 €   |    |
| Sofa 3-seater Chaise Long 225x155 - HR40kg                                                 | 1,650 € |    |
| Set 2 Pictures Printed Canvas 50X70                                                        | 110€    |    |
| Elm wood console with metal legs                                                           | 170€    |    |
| Ceiling Lamp made of Natural Braided Fiber with fringes                                    | 78 €    |    |
| BEDROOM                                                                                    |         |    |
| Miccoli Rebirth Bed - Upholstered Base Somier + Headboard in Light Greay Fabric - 160x200  | 750 €   |    |
| Miccoli Empire Matress - 160X200 Pocket spring                                             | 580 €   |    |
| Bedside Table – Dark wood Frame and Pine draws colour                                      | 86 €    |    |
| Set 2 Pictures Printed Canvas 50X70                                                        | 110€    |    |
| Forma Lamp Gold/Black                                                                      | 204 €   |    |
| 2x Marble base Lamp with Golden Metal lampshade                                            | 92€     | x2 |
| BEDROOM 2                                                                                  |         |    |
| 2x Miccoli Rebirth Bed - Upholstered Base Somier + Headboard in Light Grey Fabric - 90x200 | 400 €   | x2 |
| 2x Miccoli Empire Matress - 90X200 Pocket spring                                           | 366 €   | x2 |
| Bedside Table – Dark wood Frame and Pine draws colour                                      | 86€     |    |
| Set 2 Pictures Printed Canvas 50X70                                                        | 110€    |    |
| Forma Lamp Gold/Black                                                                      | 204 €   |    |
| 2x Marble base Lamp with Golden Metal lampshade                                            | 92€     | x2 |
| TOTAL #EXPRESS PACKAGE                                                                     | 8,500 € |    |