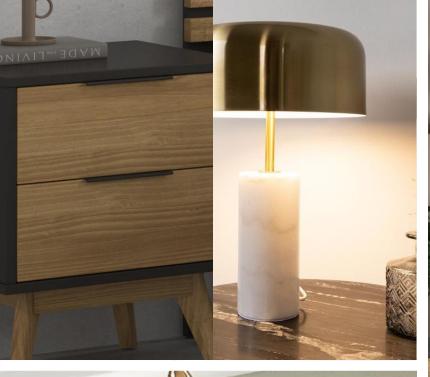

#### Our Transparent Quote

| LIVING & DINING                                                                            |         |    |
|--------------------------------------------------------------------------------------------|---------|----|
| Dining Table Oval 200*90*75, Porcelain Top Walnut colour base                              | 800 €   |    |
| 6x Sillas Aurora Miccoli - Designer Fabric, Beechwood Legs                                 | 144€    | Χć |
| TV Cabintet Pine Color                                                                     | 292 €   |    |
| Miccoli Fuji Coffe table - Beechwood and Metal - Black 130x68x43                           | 336 €   |    |
| Sofa 3-seater Chaise Long 225x155 - HR40kg                                                 | 1,650 € |    |
| Set 2 Pictures Printed Canvas 50X70                                                        | 110€    |    |
| Elm wood console with metal legs                                                           | 170€    |    |
| Ceiling Lamp made of Natural Braided Fiber with fringes                                    | 78 €    |    |
| BEDROOM                                                                                    |         |    |
| Miccoli Rebirth Bed - Upholstered Base Somier + Headboard in Light Greay Fabric - 160x200  | 750 €   |    |
| Miccoli Empire Matress - 160X200 Pocket spring                                             | 580 €   |    |
| Bedside Table – Dark wood Frame and Pine draws colour                                      | 86 €    |    |
| Set 2 Pictures Printed Canvas 50X70                                                        | 110€    |    |
| Forma Lamp Gold/Black                                                                      | 204 €   |    |
| 2x Marble base Lamp with Golden Metal lampshade                                            | 92€     | x2 |
| BEDROOM 2                                                                                  |         |    |
| 2x Miccoli Rebirth Bed - Upholstered Base Somier + Headboard in Light Grey Fabric - 90x200 | 400 €   | x2 |
| 2x Miccoli Empire Matress - 90X200 Pocket spring                                           | 366 €   | x2 |
| Bedside Table – Dark wood Frame and Pine draws colour                                      | 86€     |    |
| Set 2 Pictures Printed Canvas 50X70                                                        | 110€    |    |
| Forma Lamp Gold/Black                                                                      | 204 €   |    |
| 2x Marble base Lamp with Golden Metal lampshade                                            | 92€     | x2 |
| TOTAL #EXPRESS PACKAGE                                                                     | 8,500 € |    |